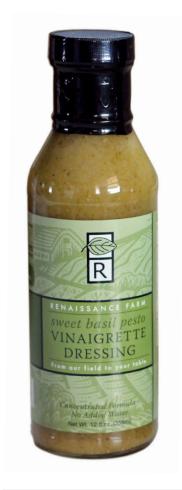

## SUPER PREMIUM PESTO VINAIGRETTE DRESSINGS

- SWEET BASIL PESTO VINAIGRETTE: UPC Code 98311-70112
- LEMON BASIL PESTO VINAIGRETTE: UPC Code 98311-70212

Case Pack: 4 / 12oz Case Cube: 0.14 cu ft.
Case Dim: 5.5" x 5.5" x 8" Case Wt: 5.75 lbs

#### **INGREDIENTS:**

Olive Oil, Canola Oil, Red Wine Vinegar, Sweet Basil, Vinegar, Garlic, Mustard Seeds, Sugar, Spice, Salt, Xantham Gum