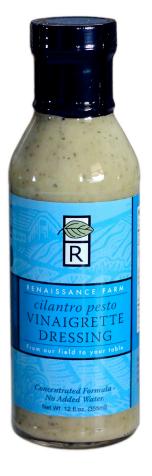

### **INGREDIENTS:**

calorie diet.

Olive Oil, Canola Oil, Red Wine Vinegar, Cilantro, Vinegar, Garlic, Mustard Seeds, Sugar, Spice, Salt, Xantham Gum