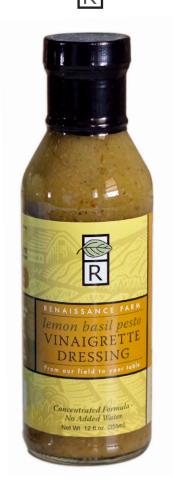

## SUPER PREMIUM PESTO VINAIGRETTE DRESSINGS

- SWEET BASIL PESTO VINAIGRETTE: UPC Code 98311-70112
- LEMON BASIL PESTO VINAIGRETTE: UPC Code 98311-70212

Case Pack: 4 / 12oz Case Cube: 0.14 cu ft.
Case Dim: 5.5" x 5.5" x 8" Case Wt: 5.75 lbs

#### **INGREDIENTS:**

Olive Oil, Canola Oil, Red Wine Vinegar, Lemon Basil, Vinegar, Garlic, Mustard Seeds, Sugar, Spice, Salt, Xantham Gum

Nutrition Facts
Serving Size 1TBS (20ml)
Servings Per Container About 18