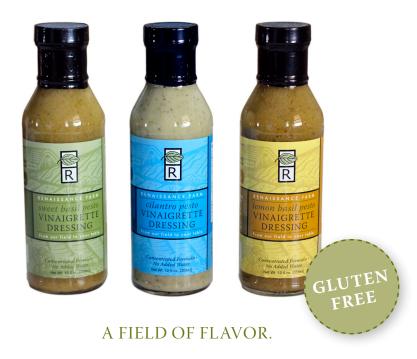

## SUPER PREMIUM PESTO VINAIGRETTE DRESSINGS

- SWEET BASIL PESTO VINAIGRETTE: UPC Code 98311-70112
- LEMON BASIL PESTO VINAIGRETTE: UPC Code 98311-70212

Case Pack: 4 / 12oz Case Cube: 0.14 cu ft.
Case Dim: 5.5" x 5.5" x 8" Case Wt: 5.75 lbs

## EVERY MAGNIFICENT MEAL BEGINS WITH A GREAT FARMER.